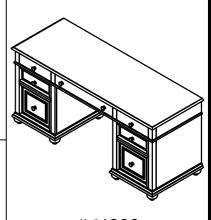

Page 1 of 1

Riverside FURNITURE it infontage functions

Regency
Home Office
Assembly Instructions

Made in Viet Nam

## Warning:

- Be sure to check all packing material carefully for small parts, which may have come loose inside the carton during shipment.
- To prevent possible scratches and damage, this furniture **MUST BE ASSEMBLED BY TWO PEOPLE** on a soft surface such as a blanket or carpet.

**Important Use Information:** We recommend using coasters, placemats and trivets when placing hot or cold containers on this item. It is also recommended to quickly cleanup any spills to minimize exposure to moisture. Doing so will prolong the life and look of the item for many years.



#64333 Credenza Desk

## Components and Hardware List



Step 1: Remove shipping brace by removing screws as shown. Discard the rail.



Step 2



The File Drawers can be set up to use either Letter or Legal size hanging file folders using the File Rods installed in the file drawers.