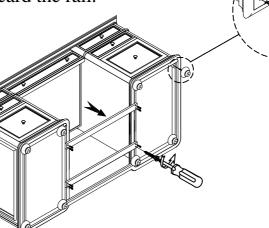

## Components and Hardware List

Step 1: Remove shipping brace by removing screws as shown. Discard the rail.

Step 2

The File Drawers can be set up to use either Letter or Legal size hanging file folders using the File Rods installed in the file drawers.