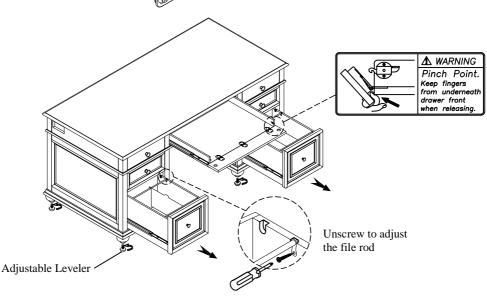

## Components and Hardware List

Step 1: Remove shipping brace by removing screws as shown. Discard the rail.

Step 2

The File Drawers can be set up to use either Letter or Legal size hanging file folders using the File Rods installed in the file drawers.